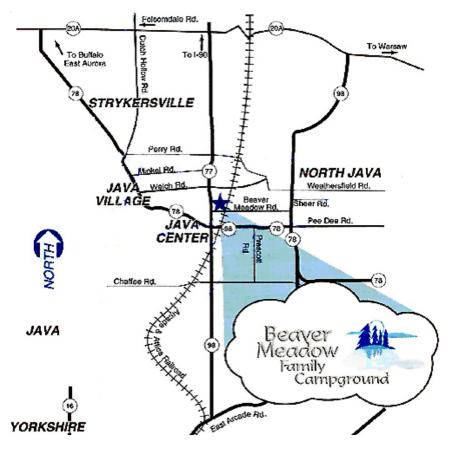

# Map and Where to Stay

## Beaver Meadow Campgrounds in Java Center, NY.

For Information on Camping call: (585) 457-3101 http://beavermeadowcampground.com/

#### **Directions:**

From Buffalo- take I-90 (NYS Thruway) west to Rt. 400 south (exit 54), Rt. 400 south to Rt. 20A/Rt. 78 (East Aurora) exit, turn left onto Rt. 20A/Rt. 78, Follow Rt. 20A to Rt. 77, turn right onto Rt. 77 (south), follow Rt. 77 to Beaver Meadow Rd., Make left onto beaver Meadow Rd.

From Rochester - Take I-90 (NYS Thruway) west to Rt. 77 (exit 48A), make right onto Rt. 77 (south), follow Rt. 77 south to Beaver Meadow Rd., make left onto Beaver Meadow Rd.